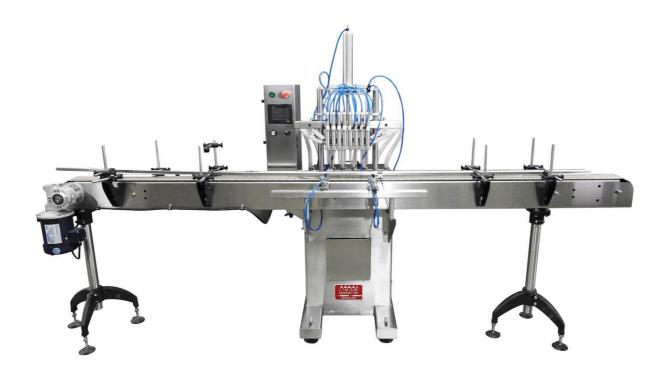

# Model MP-8 Miniature Piston Filler

#### **Construction features:**

- Gating cylinders to automatically control handling of the bottles.
- Nozzle movement via air cylinder 4in.
- Heavy duty 304 stainless steel frame construction.
- Minimal air consumption.
- All contact parts are stainless steel, sanitary, Teflon, Buna, Viton.

## **Control panel features:**

- Omron PLC for all machine logic functions.
- AC variable speed control for conveyor.
- Conveyor speed control for machine sold with conveyor.
- 3in touch-screen display from Omron.
- The machine can work with 1, 2, 3, 4, 5, 6, 7 or 8 pistons at the same time.
- Front panel Start and Emergency STOP for easy access.
- Fiber optic sensors by Omron standard for container gating.
- No bottle no fill PLC controlled.

## **Standard features:**

- Nozzle spacing fully adjustable.
- Container height adjustment.
- Nozzle stroke adjustments.
- Adjustable entry and exit bottle gating cylinders.
- Works with plastic or glass containers.
- No change parts needed for various types of containers.

## **Piston features:**

- 8 in stroke on each piston, with individual adjustability.
- Stainless steel construction.
- O-rings used as piston seals.