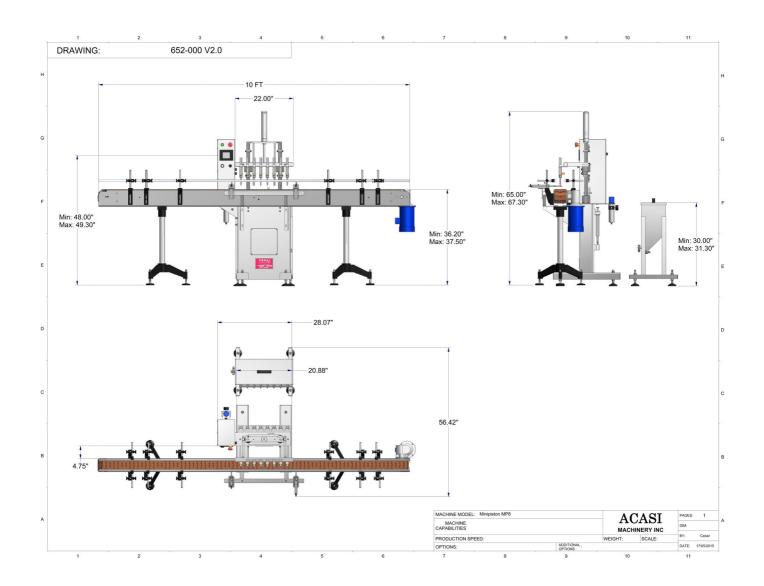

# Model MP-8 Miniature Piston Filler

#### **Construction features:**

- Gating cylinders to automatically control handling of the bottles.
- Nozzle movement via air cylinder 4in.
- Heavy duty 304 stainless steel frame construction.
- Minimal air consumption.
- All contact parts are stainless steel, sanitary, Teflon, Buna, Viton.

## **Control panel features:**

- Omron PLC for all machine logic functions.
- AC variable speed control for conveyor.
- Conveyor speed control for machine sold with conveyor.
- 3in touch-screen display from Omron.
- The machine can work with 1, 2, 3, 4, 5, 6, 7 or 8 pistons at the same time.
- Front panel Start and Emergency STOP for easy access.
- Fiber optic sensors by Omron standard for container gating.
- No bottle no fill PLC controlled.

## **Standard features:**

- Nozzle spacing fully adjustable.
- Container height adjustment.
- Nozzle stroke adjustments.
- Adjustable entry and exit bottle gating cylinders.
- Works with plastic or glass containers.
- No change parts needed for various types of containers.

## **Piston features:**

- 8 in stroke on each piston, with individual adjustability.
- Stainless steel construction.
- O-rings used as piston seals.