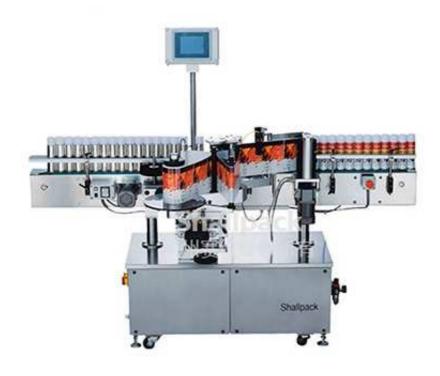

## Round Container Labeling Machine SL-4318

## Features:

- 1. Be applicable to abundant production in medicine, cosmetics etc. Hot printer and automatic feeder are available.
- 2. The machine adopts the special structure of air driving and roller labeling, so labeling is very precise.
- 3. The machine is particularly applicable to circle label for big round bottles. No detacher makes the machine more concise and efficient. The range of labels is extended because of high-power serve motor. It solves the common problem of the insufficient strength.
- 4. The machine adopts our company patent technology. The inaccurate labeling is reduced largely because of the structure of three rollers automatically locating.
- 5. It can be choose to label one piece or two pieces. And it can label the washing hand liquid bottles in front and back at the same time.

## **Parameters:**

producing speed: Max 80 bpm

• labeling accuracy: ±1mm

label max width: 200mm (can be raised according to the require)

tube diameter: φ30-φ80mm

label inner diameter: φ76mm

label outer diameter: Maxφ350mmoutline size: 1520x700x1400(mm)