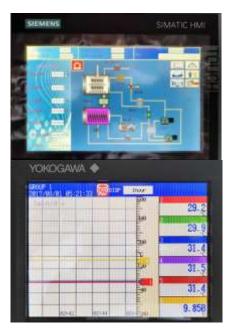

### **Advanced Control system**

#### PLC + Touch Screen

BFD freeze dryers control system adopt PLC and user-friendly Touch Screen controller, its same function as industrial units, which include:

- Log in and authority management.
- Parts/valves working status.
- Freeze drying recipes management.
- Drying curve display.
- Drying data export by batches.
- Automatic or semi-automatic working select.
- Alarm information.
- Data download.