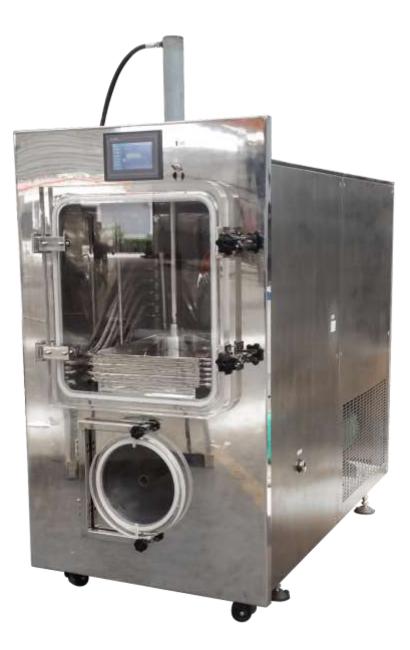

# **Economic Pilot Freeze Dryer**

http://vikumer.com/

## **Considered Design**

The BFD freeze dryers are designed self-contained body, compact size with casters for move, vacuum pump set besides or out of laboratory, connect freeze dryer by quick loop, enable quick start your lyophilization.