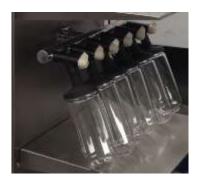

### Bulk or Stoppering

Whether your material request bulk loading or stopper in vials, the BFD freeze dryers have a model fit your requirement.

The shelves, trays, chamber and condenser walls, all made by AISI304 or AISI316L, as per your raw material features, also we could coated treatment to them to fit.

On freeze dryer lateral, also reserve flask holder connector, in case you need the function. Temperature and vacuum validation port also reserved help you do annually calibration.

http://vikumer.com/