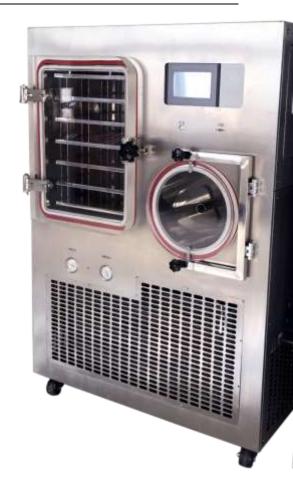

# **Economic Pilot Freeze Dryer**

http://vikumer.com/

## **Considered Design**

The BFD freeze dryers are designed self-contained body, compact size with casters for move, vacuum pump set besides or out of laboratory, connect freeze dryer by quick loop, enable quick start your lyophilization.