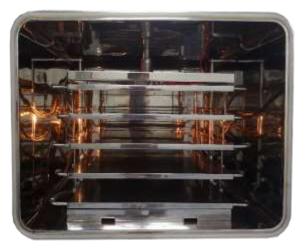

### Bulk or Stoppering

Whether your material request bulk loading or stopper in vials, the BFD freeze dryers have a model fit your requirement.

The shelves, trays, chamber and condenser walls, all made by AISI304 or AISI316L, as per your raw material features, also we could coated treatment to them to fit.

#### Precise and Uniform Temperature Control

Fluid recycle system used for shelves cooling or heating, all shelves are sandwich structure, inside have channels for fluid recycle, heating by individual electric heater, cooling indirect through plate heat exchanger, shelves temperature balance system allow the tolerance  $<\pm 1C$  during sublimation.