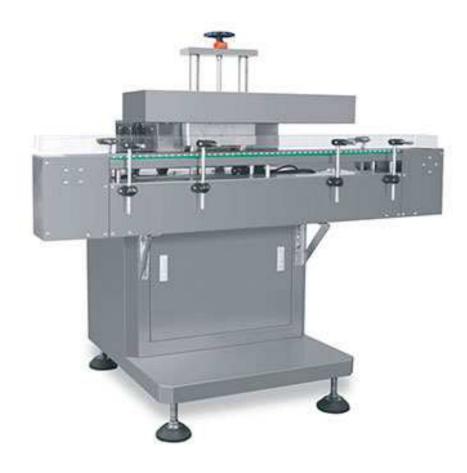

## Induction Sealing Machine

Induction Sealer adopts air circulation technology to make sure fast cooling, ensure the stability and reliability of the induction parts. Suitable for all kinds of aluminum foil material, ensure the qualified rate of sealing, is the first choice for most customers.

## **Features**

- High efficiency in electromagnetic transferring, high performance sealing
- Timely prompts and automatically stop, if the sealing power is too small or too large.
- Sealing power adjust automatically by the size of aluminum foil
- Adopt air circulation technology to make sure fast cooling speed and long-term durability.

## **Parameters**

| Applicable     | Туре        | round, square, flat square, special-shaped plastic bottles |
|----------------|-------------|------------------------------------------------------------|
| Capacity       | Bottles/min | 50-120                                                     |
| Power          | W           | 3000                                                       |
| Voltage supply | V           | 380V/220V according to customers' requirement              |
| Net dimensions | mm          | 1350*900*1300                                              |
| Weight         | kg          | 220                                                        |