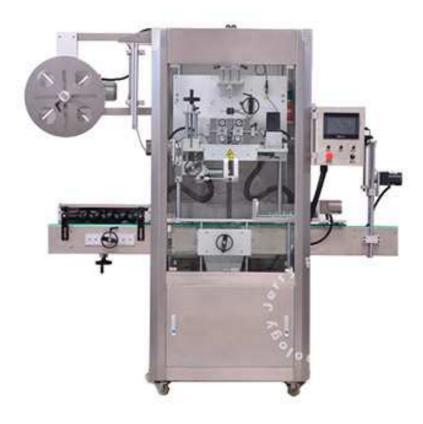

## Shrink Sleeve Labeling Machine

Automatic sleeve I labeling machine, which is widely supplied for different material of container and label. it can meet the requirements of those users who have variety of the containers. It is the most economical models in cost to make mass production. The equipment has massively used modularization design concept to make it easy and simple for users to change the bottles.

## Feather of equipment

- Adopts imported parts, insure the high quality.
- · Easy to operate.
- Short delivery.
- No bottle no labeling.
- Quickly change for parts.