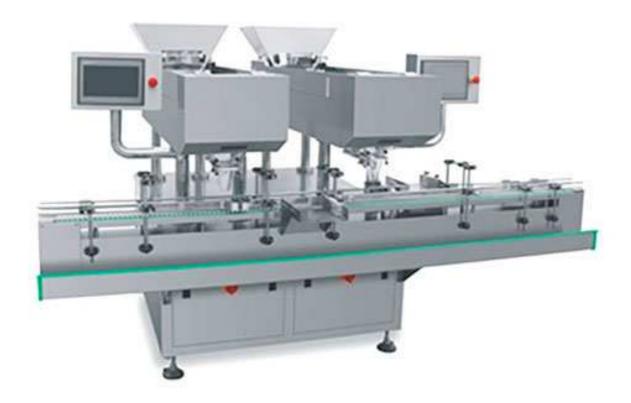

## Capsule Counting Machine CPSL-16

CPSL-16 is equipped with premium infrared sensor to increase the infrared intensity automatically for counting accuracy. It is suitable for counting any sizes and shapes of capsules, softgels, tablets, chewing gum, round pills and other solid materials without parts changing over. The working process is to load medicines (capsules/tablets) into the hopper firstly and then start the vibrator. Products are conveyed through the vibration-tray and fall into the sensor chamber after lining up. Six sensors (each head) in the sensor chamber execute counting simultaneously. The six cylinder gate act forward when every bottle counts up, Cylinder keep forward till the bottle is filled completely.