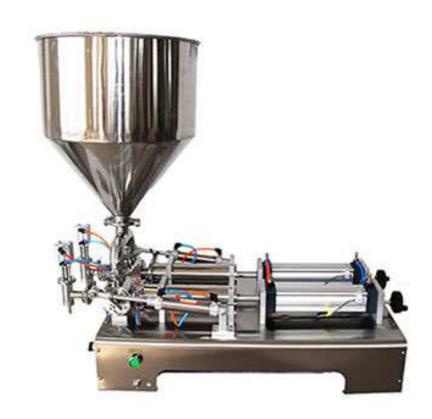

## G2WG Double Head Paste Filling Machine

This series of filling machine is the company with reference to foreign advanced filling machine technology to transform and innovate the product, its structure is more simple and reasonable, high precision, the operation is more simple. Applicable to medicine, cosmetic, food, pesticide and special industries, is the high viscosity fluid, paste the ideal equipment for filling. Double-head paste filling machine has two nozzles, can fill two bottles at the same time, greatly improving the filling speed and efficiency. Reasonable design, small size, easy to operate, there are filling volume adjustment handle, filling speed can be adjusted, filling high precision.