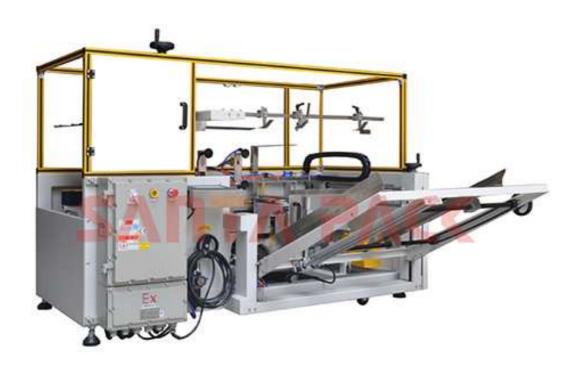

## Explosion Proof Case Erector STK-40HE

## **Product description**

- >Vertical storage, cartons can be added at any time without stopping the machine.
- >Suitable for forming and sealing cartons of the same size.
- >Explosion proof, fit for powder factory and any other inflammables and explosives factory.
- >HIMI panel, easy to learn and operate.
- >Manually adjust to change the carton sizes (finishing in 2-3minutes).
- >Open door stop function, high safety standard.
- >Advanced photo electricity induction control system.
- >Rationally designed, the forming, folding and sealing process are accomplished simultaneously.
- >Cutter Safety system to prevent hands form stabbed by the cutter.
- >Heavy duty built, both steel and stainless steel types.