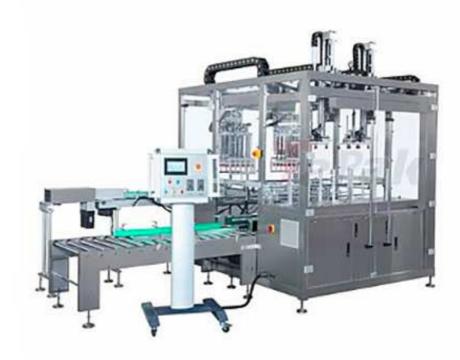

## ZX-450 Automatic Case Filling Machine

The machine is automatic finishing massive items and put them into the cartons with manipulator. It is a high efficiency and energy saving which can replace artificial packing.