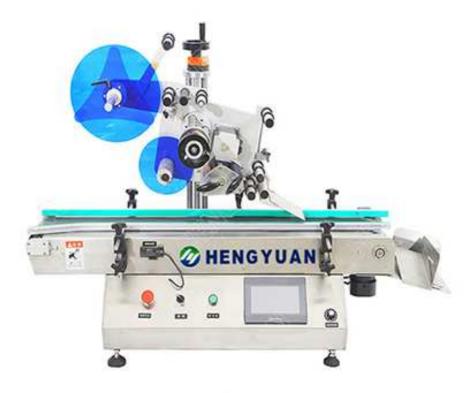

# HYTB1-100T-D Desktop Automatic Plane Labeling Machine

Automatic Desktop Top Surface Plane Labeling Machine is applicable to the labeling or selfadhesive filming on all kinds of objects, such as books, folders, boxes and cartons. Suitable for uneven-surface labeling by changing the label-overlaying mechanism. Widely used for plane labeling on large-size products and labeling on plane objects with various specifications.

### 1. Basic use

It is suitable for labeling on the upper plane surface and concave surface of products, with the labeling accuracy of  $\pm$  0.5mm. It is mainly used for precision labeling of electronic components and digital products, such as SD card, mobile phone battery, FPC, mobile phone charger, etc. High precision labeling, highlight the excellent quality of products, improve competitiveness.

## Main technical data

- Labeling capacity: 0-150pcs/min
- Labeling accuracy: ±0.5mm
- Label material: Adhesive sticker, opaque or transparent label
- The inner diameter of label roll: 76 mm
- The outer diameter of label roll: 300mm(max)
- The suitable size of label: length: 15mm ~ 300mm; width (base paper width): 15mm ~ 120mm;
- The suitable size of labeling objects: Can be customized
- Operating direction: Left or Right
- Total Power: 1.0kw
- Power supply: AC220V/110V, Single phase. Globally customized
- Net weight: About 80kg
- Machine size: 110(L)×59(W)×105(H)cm