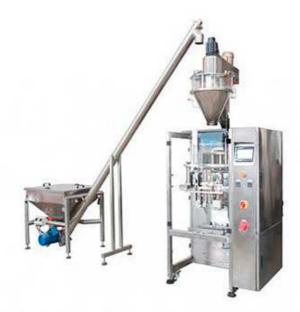

## Automatic Pouch VFFS Vertical Powder Packing Machine XY-420/520/760/480

Automatic pouch VFFS vertical powder packing machine is used for automatic weighing and packing for powder material. It is widely used in food, pharmaceutical, chemical, food additives industry, conforming to GMP standard. It can achieve bag forming, material weighing, filling, packing, coding and sealing fully automatically under set parameter.

- Unit configuration: film roller, coder, bag former, filling screw, vertical heat sealing, horizontal heating and cutting
- Material: contact parts S.S 304 (or S.S 316L if need)
- Electric parts brand: Siemens/Schneider/Omron/Delta etc
- Packing speed: (15-60)bags/min
- Filling range: 10g--5000g
- Applied material: powder form material such as flour, chili powder, milk powder, tea powder grain powder etc