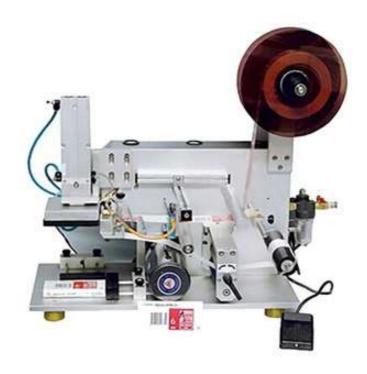

## Semi Automatic Labeling Machine for Flat Surface Bottles/Cards/Box/Bags

## **Product Detail:**

- 1. Semi-automatic top labeling machine is suitable for all kinds regular and regular containers, flat surface, such as, pouch, bag, carton, box as so on
- 2. Top labeling machine with one or two labels at one time, specially for starting up business

## Advantage:

- 1. Operation: Top labeling machine adopt the PLC control
- 2. Material: Semi-automatic top labeling is made of SUS304 stainless steel
- 3. Configuration: Semi-automatic top labeling machine adopt well known Japanese, German, American, Korean or Taiwan brand parts