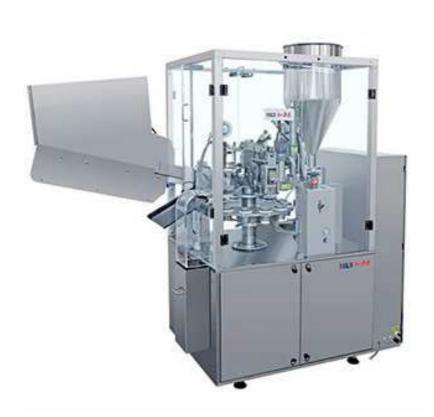

## HLT-600A Plastic Pipe Filling and Sealing Machine

## **Characteristics**

- 1. Tube falls, filling, heating, Forming (coding), cutting. No tube, no filling.
- 2. All components touched with lotion are made of 316 stainless steel, in line with GMP standard.
- 3. PLC+HMI operation system, parameters set up easily, warning messages, product information and temperature displayed clearly.
- 4. Electrical and pneumatic components are international brands.

## **Technical Parameters:**

| Туре             | HLT-600A                                                                                                                                         |
|------------------|--------------------------------------------------------------------------------------------------------------------------------------------------|
| Flow             | Automatic hose entering mold, automatic cursor positioning, linkage filling, heating, fusion forming, pipe tail cutting, finished product output |
| Disc No.         | 12                                                                                                                                               |
| Speed            | 3000-3600PCS/H                                                                                                                                   |
| Size             | φ16mm -φ50mm L: 50-210mm                                                                                                                         |
| Filling Mode     | Mechanical Linkage                                                                                                                               |
| Filling Accuracy | ±0.5g                                                                                                                                            |
| Power            | 3Ph 380V / 15KW                                                                                                                                  |
| Pressure         | 0.5Mpa                                                                                                                                           |
| Measurement      | L1500mm*W1000mm*2000mm                                                                                                                           |