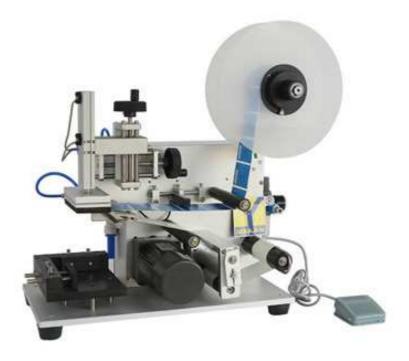

## Semi Automatic Flat Labeling Machine YC-60

This machine is suitable for labeling various plastic/glass/metal square bottles and flat surface with self-adhesive label. It's electric and pneumatic driven, high performance, can do more accurate positioning, widely used in cosmetic, beverage, food, medicine etc, it is an ideal label equipment which can improve the productivity effectively.