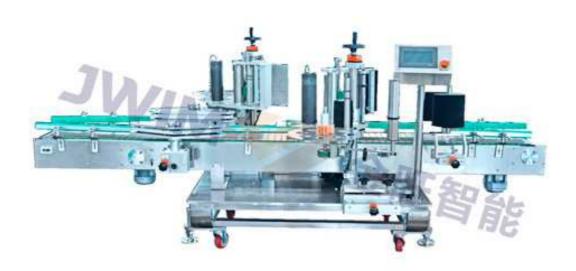

## TN-200LDS Double Side Sticker Labeling Machine For Round Bottle

TN-200LDS Drum Double-sides Labeling Machine is making up with the PLC, touch screen, servo motor label pressure structure. It is of multi-help functions and alarm showing function. It is suitable for the two sides self-adhesive labeling of square and flat bottles.