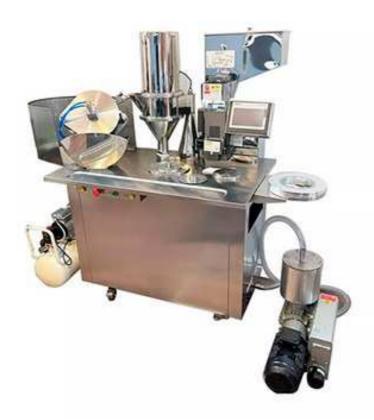

## Semi-automatic Capsule Filling Machine DTJ-Z

DTJ-Z semi-automatic capsule filling machine is the upgraded DTJ-D model, designed with integration of mechanics, electrics and pneumatics. The whole machine is made of stainless steel 304 and suitable for filling capsule with powder and granular drugs.

Equipped with automatic electronic counting device, this machine can realizes automatically the capsule insertion, separation, filling, locking, etc., reducing the labor intensity, improving the production efficiency and meeting pharmaceutical sanitary standard.

It runs sensitively and steadily, with accurate filling dose.

## **New functions of DTJ-Z compared with DTJ-D:**

- 1. The traditional key switch is replaced with the touch screen, which makes the operation more easy and convenient.
- 2. The capsule feeding mechanism is made of 100% SS304 instead of the copper one of DTJ-C, which makes the whole production process comply with GMP standard.
- 3. The empty capsule sowing speed can be adjusted, which reinforces the sowing accuracy according to the real demand.
- 4. The hole for the capsule is a little inclined instead of 100% vertical anymore, which can reduce to the maximum the sowing error.

In a word, with novel structure, elegant appearance and convenient operation, it is the most ideal capsule filling equipment in pharmaceutical industry for small production and laboratory use.

## **Technical Parameters:**

| Model                  | DTJ-Z                      |
|------------------------|----------------------------|
| Capacity               | 15000—25000 pcs/h          |
| Capsule Size           | From 00# to 5#             |
| Filling Material       | Powder/small granules      |
| Compressor ( included) | 0.05m3/min 0.7MPa          |
| Vacuum Pump (included) | Suction performance 40m3/h |
| Power Supply           | 3 phases 2.2KW             |
| Dimension              | 1.35*0.7*1.6mm             |
| Weight                 | 330Kg                      |