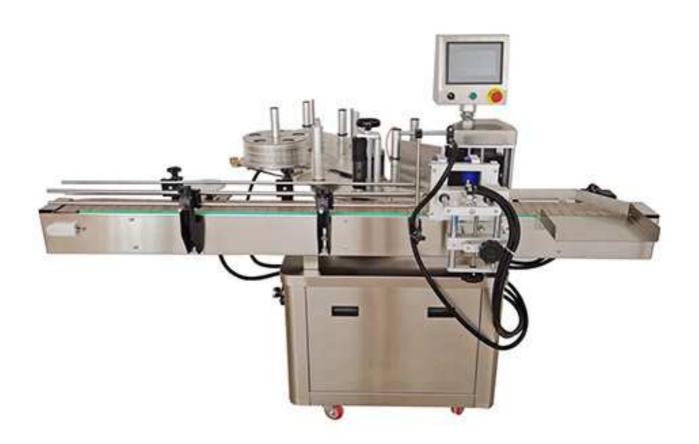

## HLRL-200B-BP Automatic Round Bottle Labeling Machine With Bottle Holder

Automatic Labeling Machine can meet the needs of all round bottle labeling or semi circle labeling, bottle labeling switching between simple, convenient adjustment; Wide application range: self-adhesive labels, adhesive film, electronic monitoring code, bar code etc.

<u>Application Industry:</u> widely used in food, medicine, cosmetics, daily chemical, electronics, hardware, plastics and other industries.

Application example: PET round bottle labeling, plastic bottle labeling, canned food, etc.