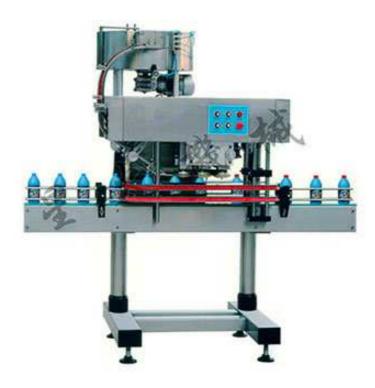

## HU-160A Automatic In-line Capping Machine

HU-160A automatic in-line capping machine has beautiful appearance, dexterity, fast capping speed and high qualification rate. It can be applied to different bottle-shaped caps in food, pharmaceutical, daily chemical, pesticide, cosmetics and other industries. The four speed control motors are used for capping, bottle clamping, conveying and capping. HU-160A automatic plastic bottles capping machine has high degree of automation, good stability, convenient adjustment, no need for spare parts when changing the bottle type or cover, just need to make adjustments (such as The upper cover can be used for automatic cover).