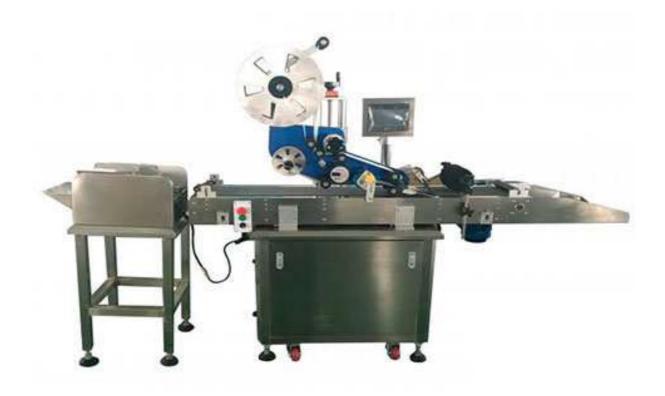

# Automatic Flat Bag Label Applicator MT-60

#### Features

- Designed for pagination, properly feed sheet one by one
- Labeling from Top to the objects, and it's adjustable for different sized products
- Labeling machine produced accordance with GMP Standard and CE certificated
- Automatic Labeling, work independently or connected to a production line
- Easy to operate on Touch Screen, labeling controlled by PLC
- Labeling Steadily, strong S/S frame construction, all the electronics parts are imported from Germany, Japan, France, USA
- High Labeling Speed and Labeling Accuracy, no products, no labeling

## Work flow:

- Manually load bag on bag feederBottle convey to labeling stationAutomatic labeling