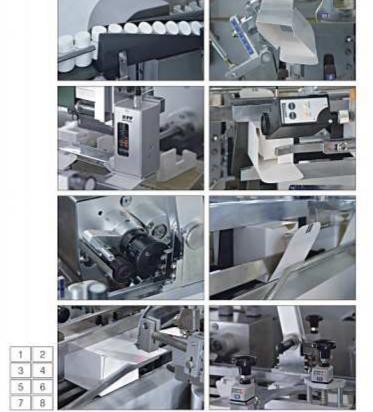

- 1. Bottle feeding system
- 2. Carton forming
- 3. Code reading system
- 4. Luminescence sensor
- 5. Emboss coding
- 6. Carton closing
- 7. Hot melt system
- 8. Position adjustment by digital indicator