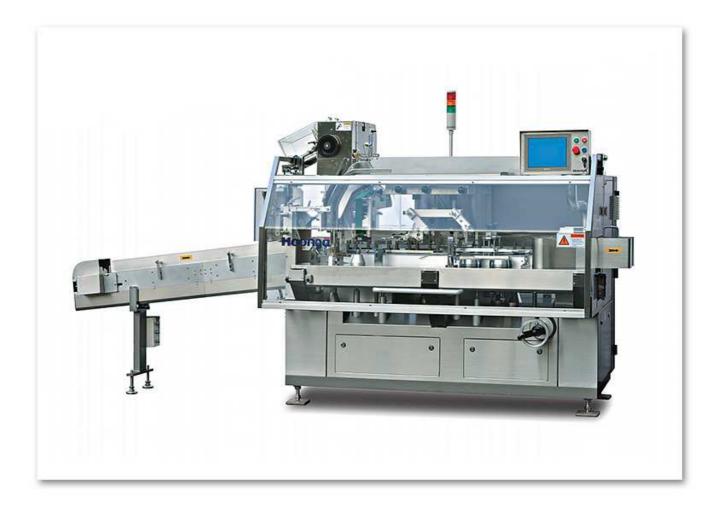

## **Cartoning Machine HC 120**

Intermittent Motion Horizontal Cartoning Machine

Designed and constructed in accordance with the requirement of the pharmaceutical industry and in observance of GMP standards. Meet to handle a wide range of products for pharmaceutical, food, confectionary and other industrial field. Its structure separates mechanical /electrical zone from the packaging area. Driving mechanism applied are mechanical cam, shaft, gear driving and accurate operation of timing belt, etc. System provides the fast format changeover or adjustment through easy access, with minimized number of parts and programmed size parameter via touch screen. Enable to apply multi purpose line (i.e bottle and blister) contribute to relieve user's complex demands and to expand business criteria with economic budget.

- Max. 80 cartons per minute
- $\cdot$  MMI control via PLC and touch panel
- · Product in feed bucket conveyor made by tooth belt adjustable gab of bucket width
- · Checking system for presence of product feeding into carton
- Easy and fast format mold changeover by digital indicator
- · All design of safety complied with CE regulation
- · Induction motor driving controlled by inverter
- · Complete safety interlock design
- · Various kind of products applicable (bottles, tubes, vials, etc.)
- · cGMP standard complied