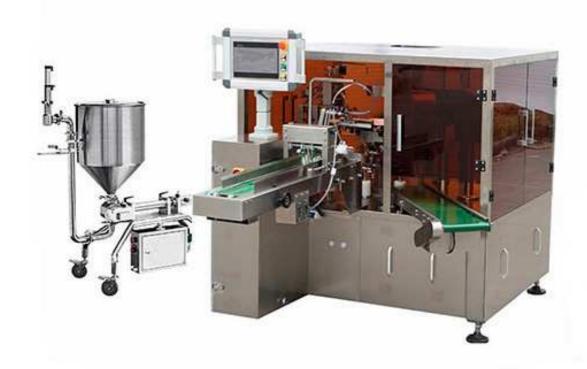

# Bag Packing Machine for Sauce HT-8Y

## **Description:**

- 1. This automatic liquid packaging machine is suitable for the packing liquid, the hydrodynamic material, such as milk, water, honey, ketchup, Tomato Paste, detergent, yellow wine, soy sauce, vinegar, fruit juice, peanut thick liquid, jam, hot pepper sauce, thick bean sauce packed in bags.
- 2. The machine has a piston pump measured, automatically take bag, bag coding, automatic bag opening, the liquid fillings into the bag, bag sealing stations.
- 3. It can be fully automatic operation, it can achieve product packing assembly line work, and improve production efficiency and significantly reduce product cost.
- 4. It conforms to the food processing machinery's sanitation standard. On the machine, the spare part which contacts with the material and pouch conforms to the standard of food sanitation request on material processing, food health and security guarantee.

#### **Machine Function:**

- 1. Easy to operate. The machine with Japan Mitsubishi PLC control, man-machine interface with touch screen control system, it can be operate easily.
- 2. Frequency control. The machine with frequency control, the required speed can be adjustable within the range according to any needs of reality in production.
- 3. Automatic detection. No pouch or pouch is not opened completely, no feeding, no sealing, pouch can be reused, avoid wasting materials, it can reduce production costs for user.
- 4. Safety devices, when the abnormal pressure of work or failure of heating pipe, it will alarm.
- 5. The width of the bags could be adjusted by electrical motor. Press the control-button could adjust the width of clips, easily operate, and save time.
- 6. Part of plastic bearings are imported, no oil, reduce pollution materials.
- 7. Use no oil vacuum pump, avoid polluting the environment in the production.
- 8. The packing materials loss low, what this machine is used the preformed bag, the bag pattern is perfect and has a high quality of the sealing part, this improved the product specification.