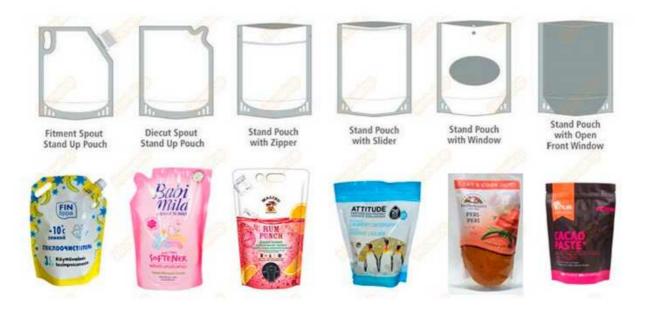

ketchup, Tomato Paste, detergent, yellow wine, soy sauce, vinegar, fruit juice, peanut thick liquid, jam, hot pepper sauce, thick bean sauce packed in bags.
- 2. The machine has a piston pump measured, automatically take bag, bag coding, automatic bag opening, the liquid fillings into the bag, bag sealing stations.
- 3. It can be fully automatic operation, it can achieve product packing assembly line work, and improve production efficiency and significantly reduce product cost.
- 4. It conforms to the food processing machinery's sanitation standard. On the machine, the spare part which contacts with the material and pouch conforms to the standard of food sanitation request on material processing, food health and security guarantee.

## **Application:**



## **Pouch Drawing & Samples:**



#### **Machine Function:**

- 1. Easy to operate. The machine with Japan Mitsubishi PLC control, man-machine interface with touch screen control system, it can be operate easily.
- 2. Frequency control. The machine with frequency control, the required speed can be adjustable within the range according to any needs of reality in production.
- 3. Automatic detection. No pouch or pouch is not opened completely, no feeding, no sealing, pouch can be reused, avoid wasting materials, it can reduce production costs for user.
- 4. Safety devices, when the abnormal pressure of work or failure of heating pipe, it will alarm.
- 5. The width of the bags could be adjusted by electrical motor. Press the control-button could adjust the width of clips, easily operate, and save time.
- 6. Part of plastic