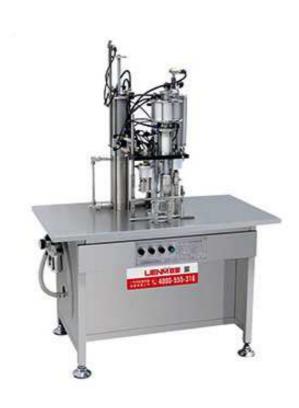

## Semi-automatic Air Freshener Aerosol Can Filling Machine LM-QU

Automatic Aerosol Filling Machine is composed filling machine, sealing machine and aerator machine. They are suitable for filling all kinds of liquid materials, such as thin liquid (kerosene), thick liquid (facial cleanser, PU foam) ect.

## **Technical Parameters:**

- Filling Volume: 30-500ml (can be customerized)

- Filling Accuracy: ±1%

- Can Height: 70-330mm

- Capacity: 1200-1600cans/hr

- Top speed: 20 CPM

- Height of cans(\*): 70-330 mm

- Diameter of cans(\*): 30-65 mm

- Filling tolerance: ≤± 1%

- Air working pressure: 5 bar