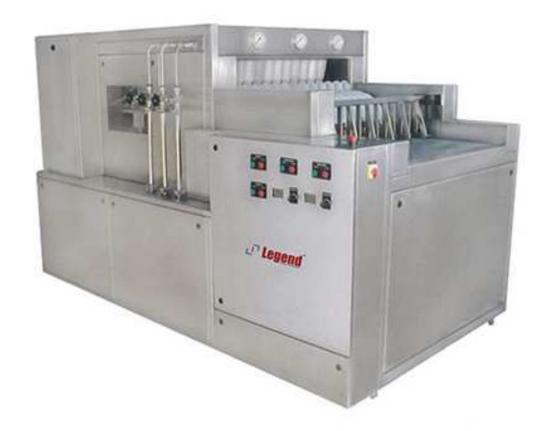

## Automatic High Speed Linear Bottle Washing Machine (Tunnel Type)

## Salient features:

- Machine totally fabricated from SS Materials, including the basic frame.
- High-pressure spray nozzles ensure perfect wash of Bottles.
- All contact parts (washing zones / jet) are made from SS 316 materials.
- The machine suitable for handling washes of round and flat glass bottle (With help of change parts).
- Water re-cycling arrangement is possible as per customer's requirement.
- Machine is totally rigid and withstands continuous operation for long working hours.
- Higher capacity centrifugal pump to wash bigger container.
- The machine will be provided with SS pumps and SS tanks
- Machine equipped with safety devices to ensure smooth operation with high output.
- In compliance with cGMP.

| Model                    | LPTLBWM120              | LPTLBWM240      |
|--------------------------|-------------------------|-----------------|
| Out put                  | 90 bottles / min        | 180 bottles/min |
| Power consumption        | 5 HP                    | 5 HP            |
| Number of pockets across | 10                      | 20              |
| Water consumption        | 400l tr/hr              | 750ltr/hr       |
| Air consumption          | 21 CFM                  | 35 CFM          |
| Wash cycle               | 3 inner + 1 outer + air |                 |