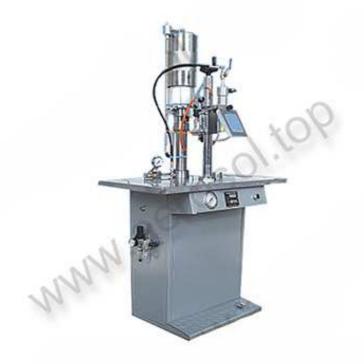

## **AVF Semi-automatic Aerosol Propellant Filler**

AVF semi automatic aerosol propellant filler is suitable for the production of insecticide, air freshener, bakery mould release spray, paint spray and cosmetic spray etc.

AVF semi automatic aerosol propellant filler consists of sprayed carbon steel frame and stainless steel machine parts. It's with propellant filling head, inflating system, booster pump and full air driven control system included.

AVF semi automatic aerosol propellant filler requires only 1 worker to operate. Propellant inflating is controlled by foot pedal.

AVF semi automatic aerosol propellant filler is suitable for aerosol propellant quantitative filling such as Freon, propane, butane, DME, CO2, N2, O2, compressed air and 134a.

AVF semi automatic aerosol propellant filler is a set of simple structure, easy maintenance machine. The maximum output rate could reach 25cans/min.

| Model               | AVF                                       |
|---------------------|-------------------------------------------|
| Filling capacity    | 20-450ml (can be customized)              |
| Filling accuracy    | ≤±1%                                      |
| Production capacity | 800-1200 cans/hr                          |
| Air source          | 0.6Mpa-0.8Mpa clean and stable air source |
| Can Height          | 60~350                                    |
| Can Diameter        | Φ16~Φ100                                  |
| Weight              | about 250kg                               |
| Dimension(L×W×H)    | 900×500×1500                              |