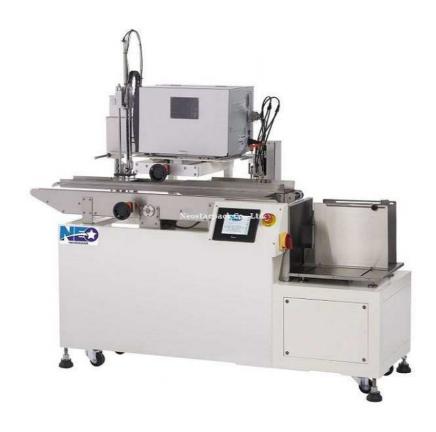

## Automatic Bag Feeder Labeler with Printer NLS-450PB

NLS-450PB Print and apply labeler with feeder can apply preprinted labels on bags fed automatically by bag feeder. The application include identification and tracking, (RFID) tags, and variable information (weight, ingredient, etc) Cards or other material or sizes of bags is also available to be applied on this print and apply labeler with feeder.

## Features:

- 1. Equipped with bag feeder to place bags automatically.
- 2. Bags magazine will lift up while bag is getting lesser.
- 3. Discharge one bag at one time.
- 4. Printing information can be set easily.
- 5. Bags feeding delay to prevent jamming on conveyor.
- 6. Conveyor will stop when bags under labeling tamp applicator and detected by sensor.
- 7. Labeling time can be adjusted according to requirement.
- 8. Label peeling time can be adjusted by different label printing time.

## **Specification:**

Feeding speed: 10~30 pcs/min Dimension of bag: Customized.

Accuracy: ± 1mm

Power supply: 110V or 220VAC, 50/60Hz

Machine Dimension: (L) 1700mm (W)500mm (H)1550mm