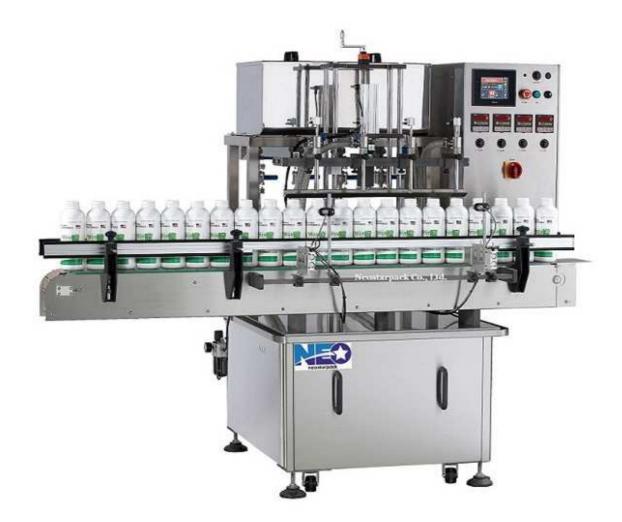

## Automatic 6 Nozzles Piston Filler NFP-460

NFP-460 suits for various low viscosity liquid, such as lotion, syrup, cleanser, etc. No adjustment is required as changing products and discharge vast volume to achieve high productivity with excellent accuracy.

## Features:

- 1. Suits for free flowing liquid such as milk, water, oil, lotion, etc.
- 2. No bottle no fill.
- 3. Dipping nozzles can prevent spillage and diminish bubbles.
- 4. Numbers of gear pumps fill simultaneously to achieve high accuracy in high speed.
- 5. Equipped with spacer to make precise filling position.
- 6. Controlled by PLC control system with LED screen.
- 7. Pneumatic shut-off nozzle prevent liquid from dripping down.
- 8. Equipped with emergency button and three colors emergency light.
- 9. Made of corrosion resistant stainless steel to meet c GMP standard.
- 10. Accumulated tray underneath nozzles.
- 11. Can be connected with production line or work independently.

## Specification:

Power supply: 110V or 220VAC, 50/60Hz Filling range: 50-4000ml Filling accuracy: 0.5%~1%