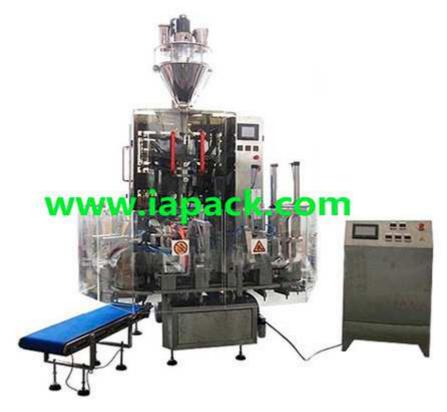

**ZTV-A6P Automatic Vacuum Powder Packing Machine Unit** 

Our automatic vacuum packing machinery unit for rice is composed of automatic vertical packing machine, automatic Auger filler, vacuum packaging machine, Z type bucket elevator, DT5 incline bucket and product conveyor and more.

The functions of include automatic feeding, weighing, vacuum packaging, sealing, and printing, counting, punching and finished product conveying. It adopts PLC control apparatuses which are imported from well-known international companies. Thus, they are of reliable performance. The finished products done by automatic vacuum packing machine are of magnificent appearances.

## Machine working Steps:

Get bag from VFZ series: vertical form fill & seal machine - Vibrate the bag - Form the bag shape - Vacuum & seal bag - Output bag