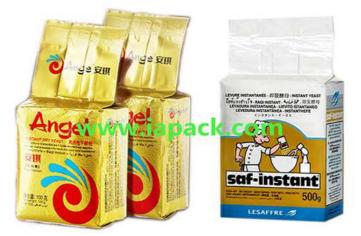

The functions of include automatic feeding, weighing, vacuum packaging, sealing, and printing, counting, punching and finished product conveying. It adopts PLC control apparatuses which are imported from well-known international companies. Thus, they are of reliable performance. The finished products done by automatic vacuum packing machine are of magnificent appearances.