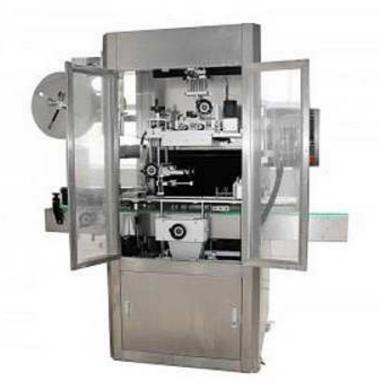

## **SLM-250B** *PET* plastic bottle PVC shrinkable label sleeve machine

## **General Introduction**

PVC shrinkable label sleeve machine adopts PLC programmable controller, imported servo motor, servo driver, frequency converter and transducer; besides, it adopts the positioning module to ensure the casting label precise, rapid and stable. It not only has a highly precise position for casting label, but also can withstand the perfect shape of the bottle after shrinkage.

## **Application**

PVC shrinkable label sleeve machine applies to food & beverage industries as fruit juice, tea, drink, dairy products, pure water, condiments, beer and sports drink etc. Of all kinds of bottles; It suitable for various kinds of bottle types, for example: round bottle, square bottle, flat bottle, curved bottle and cup-shaped, etc. It not only has a highly precise position for casting label, but also can withstand the