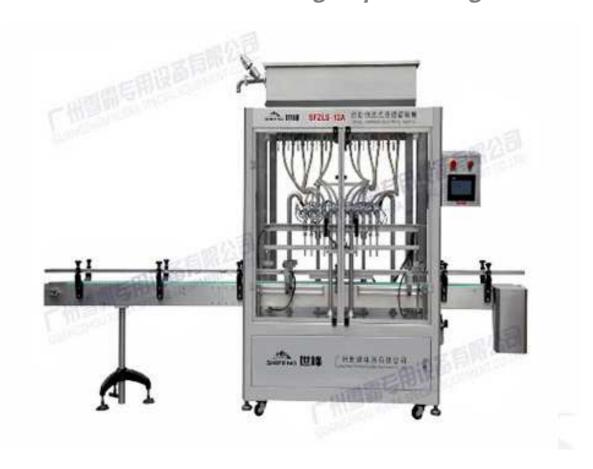

## SFZLS-12 Automatic Free-running Liquid Filling Machine

## Feature:

- Advanced HMI operating system
- Filling flow is set by HMI and operation is easy.
- All material contact parts are made of 316L stainless steel, and surface is made of 304 stainless steel, fully up to related food sanitation standard;

## **Application:**

• It is used for filling of liquids with high liquidity.

## Technical:

| Item              | SFZLS-12                                    |
|-------------------|---------------------------------------------|
| Filling range     | 50-2000ml                                   |
| Filling speed     | 2000-6000 bottles/h                         |
| Filling precision | ≦±1liquid                                   |
| Power             | AC220V/50/60Hz 500W                         |
| Weight            | 700kg                                       |
| Pressure range    | 0.4-0.6Mpa                                  |
| Host dimension    | 1900×1050×2300mm (excl. length of conveyor) |