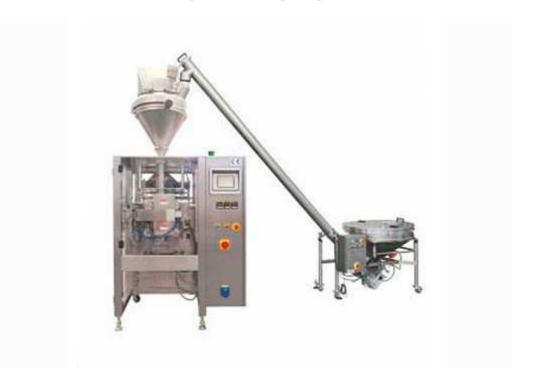

## BP420(T)/460 Powder Bag Packaging Machine

Filling system: Auger filler

#### Features:

- 1) Air-Expend roll film loading, easy dismantle
- 2) Automatic alarm when roll is not enough
- 3) PLC control with touch screen operation
- 4) Double bet film pull driven by servo motor
- 5) Servo driven auger filler, high fill accuracy
- 6) Auger height adjustable, easy dismantle
- 7) Two servo motor driven for high speed running
- 8) Various bag size application by change bag former