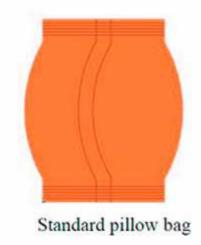

mm           | 80-350mm           |
| Bag volume:     | Max 2400cm3        | Max 600cm3         | Max 2400cm3        |
| Output:         | 20-60bags/min      | 80-100bags/min     | 180bags/min        |
| Reel width:     | Max 420            | Max 460            | Max 420            |
| Outer diameter: | Max 400mm          | Max 400mm          | Max 400mm          |
| Inner diameter: | Max 76mm           | Max 76mm           | Max 76mm           |
| Film pull:      | Servo Motor        | Servo Motor        | Servo Motor        |
| Connected load: | 3KW                | 5KW                | 13.5KW             |
| Power supply:   | 220V,3ph,60hz      | 220V,3ph,60hz      | 220V,3ph,60hz      |
| Air supply:     | 0.6Mpa, 0.15m3/min | 0.6Mpa, 0.35m3/min | 0.6Mpa, 0.15m3/min |

# Bag Samples: