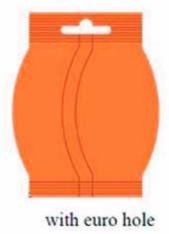

| 80-350mm           |
| Bag volume:     | Max 2400cm3        | Max 600cm3         | Max 2400cm3        |
| Output:         | 20-60bags/min      | 80-100bags/min     | 180bags/min        |
| Reel width:     | Max 420            | Max 460            | Max 420            |
| Outer diameter: | Max 400mm          | Max 400mm          | Max 400mm          |
| Inner diameter: | Max 76mm           | Max 76mm           | Max 76mm           |
| Film pull:      | Servo Motor        | Servo Motor        | Servo Motor        |
| Connected load: | 3KW                | 5KW                | 13.5KW             |
| Power supply:   | 220V,3ph,60hz      | 220V,3ph,60hz      | 220V,3ph,60hz      |
| Air supply:     | 0.6Mpa, 0.15m3/min | 0.6Mpa, 0.35m3/min | 0.6Mpa, 0.15m3/min |

# Bag Samples: