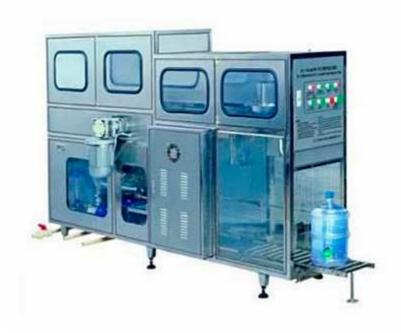

## 60BH 5GL Filling Machine

## Model:XG-100/J (60B/H)

PLC Controlled Washing Filling Capping Machine

• General Power: 1.5Kw 220V 50HZ

• Bottle Spec: 270\*490\*56 (5Gallon) or 213\*415\*56 (3Gallon)

Working Pressure: 0.5Mpa
Washing Filling Rate: 60B/H
Outer Size: 2340\*700\*1550
Packing Size: 2590\*950\*1800

G/N.W: 250/200Kgs

PLC (From Japan or Taiwan) control /Stainless steel frame. Famous electronic components such as Merlin Gerlin, Turck and so on