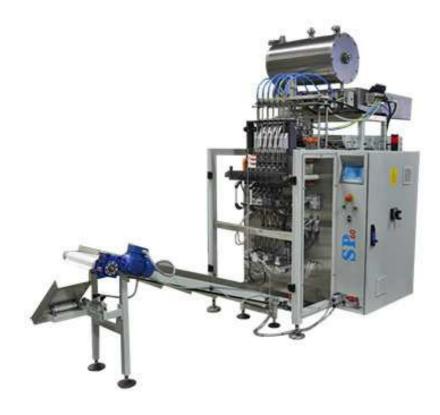

## SPDM 600 Stick Packaging Machine

SPDM 600 Stick Packing machine is used for powder, granular and liquid & pasty products with weight range between 2 gr-20 gr. It's commonly used for disposable products like instant coffee, coffee crème, chocolate pastes, sugar, salt, ketchup, mayonnaise, mustard, and various kinds of sauces, etc.

## **Technical Details:**

| Filling System                       | Volumetric, Auger Filler, Liquid pump                                                       |
|--------------------------------------|---------------------------------------------------------------------------------------------|
| Products                             | Instant coffee, coffee creamer, sugar, powdered sugar, salt, ketchup, mayonnaise, oils, etc |
| Weight range                         | 5-20 gr                                                                                     |
| Type of Packs                        | Stick Packer with 3 Side Sealed                                                             |
| Packing Speed                        | 180-200 pack/min                                                                            |
| Packing Material                     | OPP, CPP, PET, AL, MetOPP and other all kind of laminated film                              |
| Min. width and length of the package | 15*70 mm                                                                                    |
| Max. width and height of the package | 50*160 mm                                                                                   |
| Max bobbin width                     | 720 mm                                                                                      |
| Bobbin inner diameter                | 76 mm                                                                                       |
| Max. bobbin diameter                 | 600 mm                                                                                      |
| Machine dimensions                   | 640*150*160 cm                                                                              |
| Machine weight                       | 1100 kg                                                                                     |