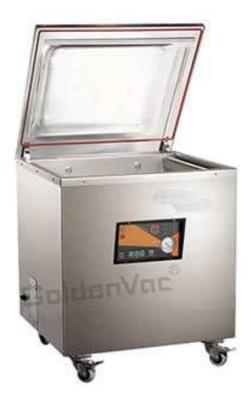

## Vacuum Food Sealer DZ-350/2G

Semi floor type vacuum packaging machine is designed according to the special working conditions of the customers of a model, the machine meets the work table lower requirements of the working environment in the design, but also inherited the characteristics of various floor type vacuums packaging machine: reasonable structure, stable performance, convenient maintenance. The vacuum lid labor-saving hinge device reduces the labor intensity of the operator.

| Model:                 | DZ-350/2G   |
|------------------------|-------------|
| Pump (m3/h):           | 20          |
| Power (kw)             | 0.9         |
| Work cycle (time/min): | 1-2         |
| Gross weight (kg)      | 77          |
| Net weight (kg):       | 64          |
| Carton size (mm):      | 550*540*780 |