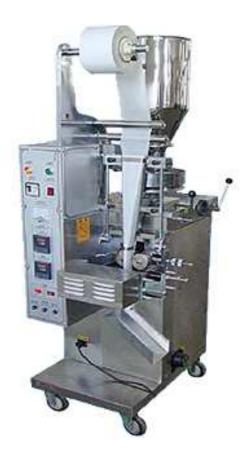

## Tea Bag Packing Machine with String BT-10

The machine is a low cost packing machine for tea bags with string. It can automatically finish the progress of filter bag making, measuring, filling, and sting hanging and sealing and cutting. It is a very economical packing machine, everyone afford to have one.

## Main parameters:

• Filter bag size: L: 40-100mm, W: 45-75mm

Packing Speed: 40-60bag/min

• Package Range: 3-15ml

TOTAL POWER: AC 220V/50HZ/1.6KW

Weight with package: 380Kg

Dimension with package: 750x1200x1950 mm