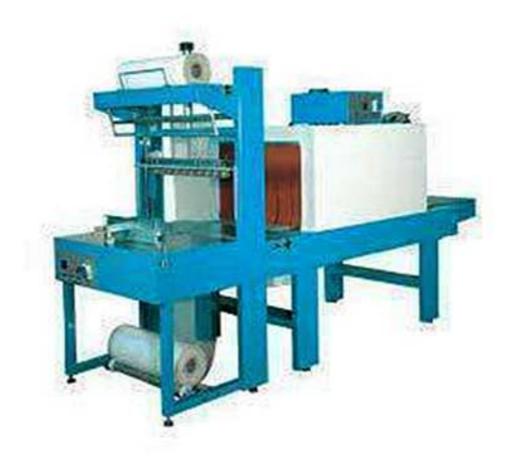

## Rotary Shrink Wrapping Machines 2035 RT

Made available by us is a technologically advanced range of Rotary Shrink Wrapping Machines that is used for printed PVC shrink labels. Our highly experienced engineers manufacture these machines using excellent quality material so that these are in compliance with international quality standards. These machines help in labeling shrinkable sleeves on the pet bottle. The range we offer has a variable conveyor for blower. Variable speed conveyor, variable speed blower and digital temperature controller provide high quality shrinkage.