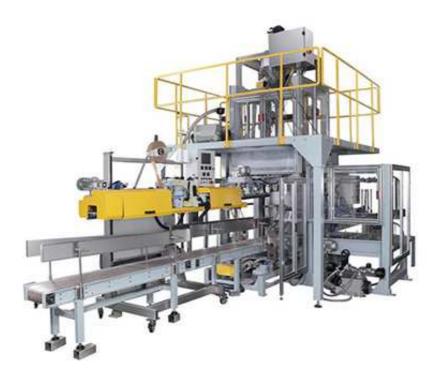

## Powder Heavy Bag Packaging Unit

Our company is a new type of packaging unit for powder material packaging in agrochemical and food industries. The unit has automatic bag feeding, bag loading, filling, bag feeding, sealing and other functions. Can work with all kinds of powder material equipment linkage, to achieve large size packaging unmanned production operations.