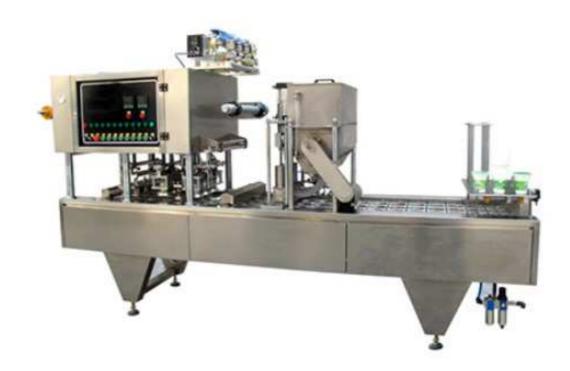

## BGF-CLR Automatic Cup Filling & Sealing Machine

Automatic cup filling and sealing machine is applicable for liquid, semi-liquid, powder and granule filling into cups, bowls and plastic boxes etc. The filling containers can be round, square and special shaped in plastic (PS, PP, PVC, PET, etc) and paper (there should be a film inside the surface of container). This machine is widely used in beverage and food industries.

## Features:

- 1. Stable and reliable functions, security and alarming functions
- 2. Filling volume precisely and seals cups perfectly
- 3. Stepless speed control, can adjust filling time.
- 4. Alumite as moving moulds, extraordinary durable and sanitary
- 5. All the components are made by famous company in the world.
- 6. Equipped with noise reduction device, comfortable for operators.
- 7. PLC control, high precision filling, can pack different cups.