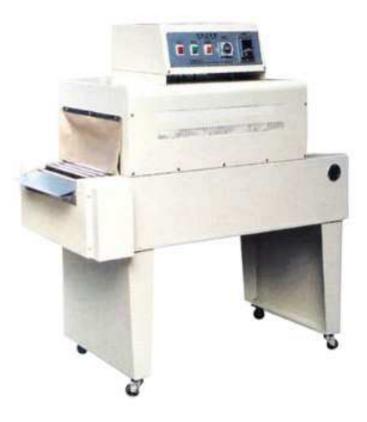

## PC-201 Infrared Ray Shrink Tunnel

Foods, cosmetics, printing materials, gift boxes, toys, electronic appliances, hard wards, daily necessaries...,etc.

If you have any questions about the purchase, payment and delivery method, please contact the customer service center directly.

## **Property:**

Use infrared radiation for heating. Conveyor can transport large or small goods. Motor speed and temperature can be adjust easily. PVC and POF shrink film are suitable for use. Brakes are included for machine movements or positioning.

## **Specification:**

Power:Single Phase,220VHeater:4.8KwConveyor Speed:0~6m/minSize of Shrink Tunnel(LxWxH):700x400x150mmMachine Size(LxWxH):1120x600x1190mm