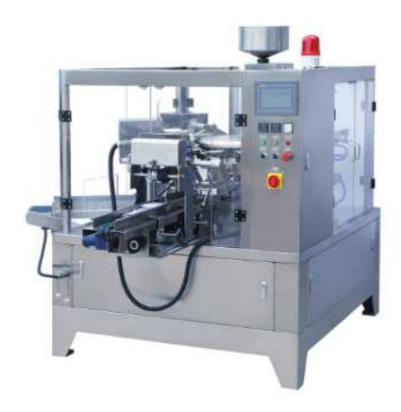

## Automatic Given Bag Spices Seasoning Powder Filling Packing Machine With Measuring Cup Filler SD6-200B

- 1. The machine could pack powder and granular, such as: gourmet powder, detergent powder, condiment, coffee, milk powder, coffee powder, feed etc.
- 2. The machine includes the rotary packing machine and measuring cup filler.

## **Technical Parameters:**

| Model            | SD6-200B                                    |
|------------------|---------------------------------------------|
| Working position | Six-working position                        |
| Bag material     | Laminated film, PE, PP etc.                 |
| Bag type         | Flat bags / stand up bag                    |
| Bag size         | W 100-210mm; L 100-350mm(can be customized) |
| Filling range    | 10-1000g(can be customized)                 |
| Weighing range   | Can be customized                           |
| Packing speed    | 10-60bags/min                               |
| Voltage          | 380V 3phase 50HZ/60HZ                       |
| Power            | 4.5KW                                       |
| Compressed air   | 0.6m3/min (supply by user)                  |