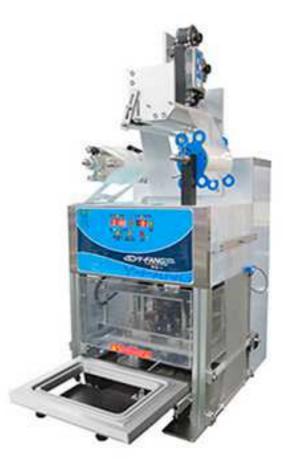

## Table Type Air Motive Sealing Machine-ET-900

## Features:

- 1. Stainless Steel Frame and Anodized Alloy.
- 2. Low-Maintenance, Compact design.
- 3. Digital Controller Panel with Microcomputer program for different setting.
- 4. Microcomputer with multi function design and error code detection.
- 5. Front Safety guard for emergency.
- 6. Operation can be set as Manual or Automatic (Photo-sensor).
- 7. Three models for Film Feeding: Sensor, Encoder, Timer.
- 8. Available for Colorful & Blank film.
- 9. Quick Interchangeable Mould / Tooling.