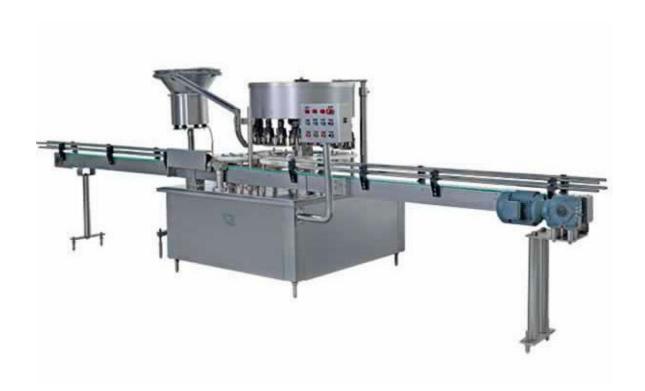

## FG Cap-rolling machine

This machine is intended for capping bottles of infusion solutions. The equipment comes with a high-power generator of electromagnetic waves for complete set caps, which reduces the labor intensity. In addition, the device provides high performance by smooth and continuous operation of bottles available.

This machine is intended for capping bottles of infusion solutions. The equipment comes with a high-power generator of electromagnetic waves for complete set caps, which reduces the labor intensity. In addition, the device provides high performance by smooth and continuous operation of bottles available.

## **Main Technique Parameters:**

| Туре                | FG6                    | FG10               | FG16                | FG20                |
|---------------------|------------------------|--------------------|---------------------|---------------------|
| Specification       | 50ML 100ML 250ML 500ML |                    |                     |                     |
| Production Ability  | 20-120bottles/min      | 60-200 bottles/min | 200-450 bottles/min | 200-600 bottles/min |
| Quantity of rolling | 6                      | 10                 | 16                  | 20                  |
| Capacity            | 3.0kw                  | 3.0kw              | 4.0kw               | 5.0kw               |
| Overall size(m³)    | 3000*1050*1750         | 3000*1200*1750     | 3000*1350*1750      | 4000*1500*1750      |
| Net Weight          | 1200kg                 | 1500kg             | 1800kg              | 1800kg              |