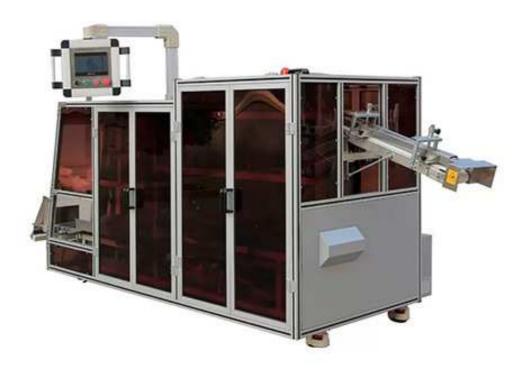

## Automatic Bag Filling Machine GSPKD-01

Automatic flat pocket bagging machine for packaged noodles

- 1> With Omron PLC and touch screen
- 2> With Magic Eyes tracing
- 3> With Servo motors controlling

## Contains:

- 1. Material conveyer: One set
- 2. Reciprocating type packaging machine: One set
- 3. Energy efficient contracting furnace: One set

Automatically finish the processes of bagging and sealing for packaged noodle, spaghetti pasta and rice noodle.

## **Technical Specification:**

| Object                | packaged noodle, Spaghetti, pasta, rice noodle |
|-----------------------|------------------------------------------------|
| Packing rate          | 3 bags/min                                     |
| Packing range         | 350~1000g (the weight of a single bag)         |
| Gas consumption       | 30L/min                                        |
| Single package weight | 10~20kg                                        |
| Single package number | 10~20 bags/package                             |
| Voltage               | 220v(380v)/50-60Hz/2.5kw                       |
| Equipment size        | 4800*1450*1880mm                               |