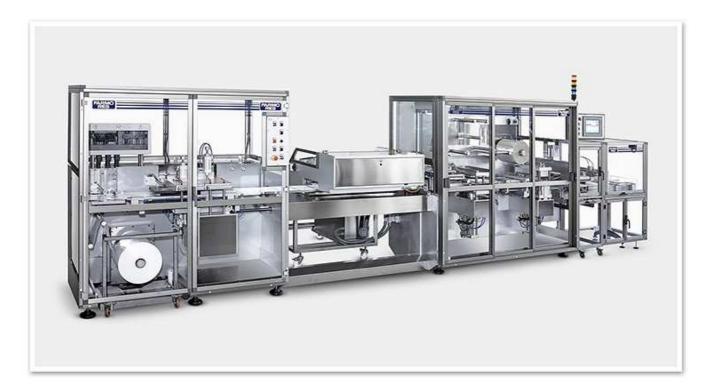

## **Thermoforming Machine KB Series**

The KB models are the new automatic thermoforming machines with a balcony constructed frame and pneumatic actuating systems for packing syringes vials and ampoules in laminated plastic materials. Technical innovations: compact frame, automatic positioning of sealing, perforation and cutting station, operator side reel loading, improved design so using less space in the loading area.