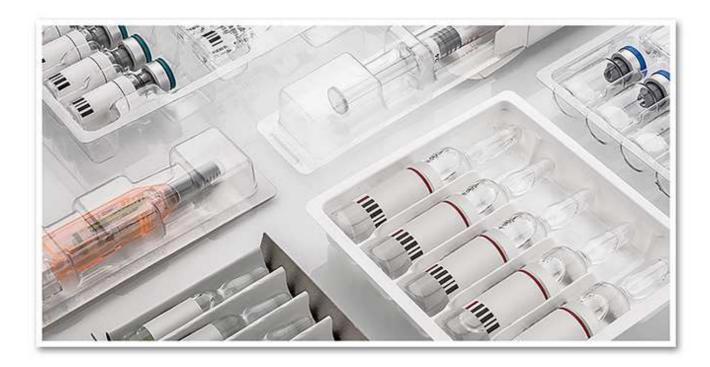

## **Thermoforming Machine KB Series**

The KB models are the new automatic thermoforming machines with a balcony constructed frame and pneumatic actuating systems for packing syringes vials and ampoules in laminated plastic materials. Technical innovations: compact frame, automatic positioning of sealing, perforation and cutting station, operator side reel loading, improved design so using less space in the loading area.