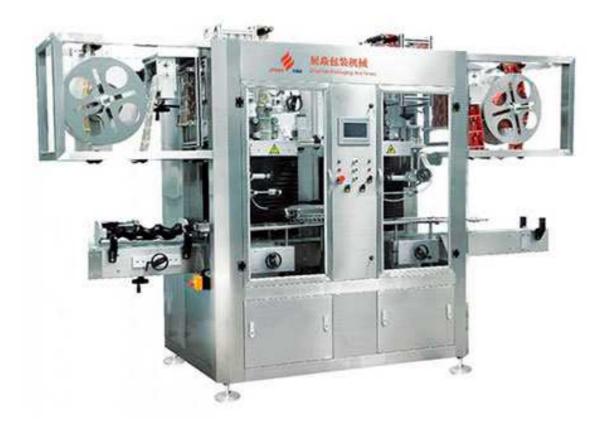

## **Double Drivers Automatic Bottle Labeling Machine**

## Advantages:

- 1. Stainless steel 304 of host machine by all cover: smile, athletic, beautiful appearance.
- 2. Adjustable cutter box: rotary cutting technology, double sides cutting edges.
- 3. Center guide pillar: adopts POM material, more durable and stable to transmit label.
- 4. Control cabinet: button and touch screen control, easy operation.
- 5. Label controlling electric eye shelf: unique combination of tail and electric to improve the precision of cutting of memebrane material.
- 6. Driven system: with high power of Servo Motor, more forceful
- 7. Independent material feeding shelf: fast and precise to change labels.