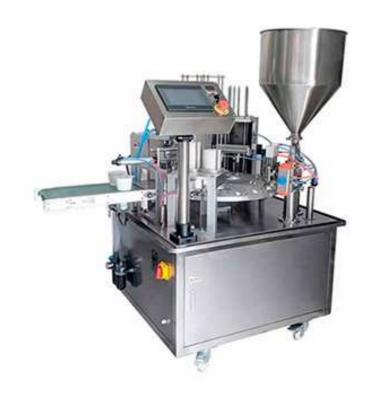

## YT-300 Automatic Cup Filling and Sealing Machine (For Two Cups)

This series of automatic rotary cup fill and seal machine is a new model developed by our company after years of efforts, it carries out the automatic process of dispensing cup, filling, sealing of foil and exit of the finished product. The machine adopts stainless steel, aluminum alloy, copper and other anti-corrosion materials in line with food hygiene law, with multiple functions, compact structure, high degree of automation, easy operation and maintenance, high production efficiency. It is capable of achieving to fill and seal cups and boxes with different shapes. (Filling product, such as various liquids, semi-fluids, pastes, sauces, granules or powder, etc.)