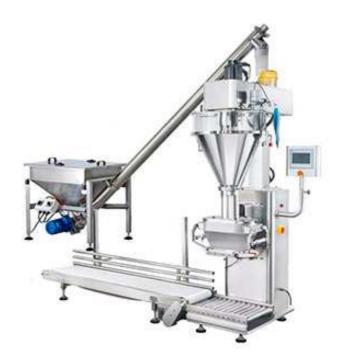

## WP-F500-S Sachet Powder Filling Machine

Sachet powder filling machine can also work as semiautomatic Detergent Powder or Soy Milk Powder Packing Machine.

## **Main Features:**

- 1. Automatically feeding and measuring
- 2. Color multi-language touch screen, provide easy operation system, machine setting.
- 3. Multi-function: can used for bags, plastic bottle, metal cans, glass cup, stand-up pouch.

## **Technical parameters:**

| Model No.           | WP-F500-S                                                           |
|---------------------|---------------------------------------------------------------------|
| Machine Material    | 201/304/316 Stainless Steel                                         |
| Auger Filler Volume | 30/50L(can be customized)                                           |
| Supply Powder       | 1.5KW                                                               |
| Accuracy            | ±0.5-1%(depends on different product)                               |
| Packaging Container | bags, plastic bottle, metal cans, glass cup, stand-up pouch. ect    |
| Machine Size        | 1100*900*1850mm                                                     |
| Machine Weight      | 350kg                                                               |
| Optional Device     | Screw Conveyor, Electronic Scales, Sealing Machine, Capping Machine |