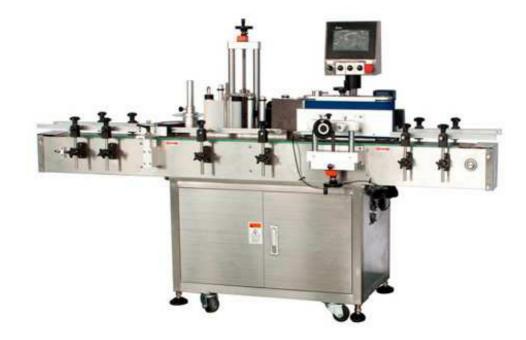

## Round Bottle Labeling Machine DLTB-A

DLTB-A Round bottle labeling machine is economical, self contained, easy to operate, equipped with auto teach programming touch screen. Built in microchip storing different job setting makes fast and easy changeover. This automatic labeling system is ideal for cylindrical container.

## **Key Features:**

- Labeling speed up to 150 CPM
- Friendly HIM interface easy to operate
- Simple Straight Forward Operator Controls
- Full-set protecting device keep operation steady and reliable
- On-Screen trouble shooting & Help Menu
- Stainless steel Frame
- Open Frame design, easy to adjust and change the label
- Variable Speed Missing label & printing detection system (optional)
- Hot Stamping Code Device (optional)