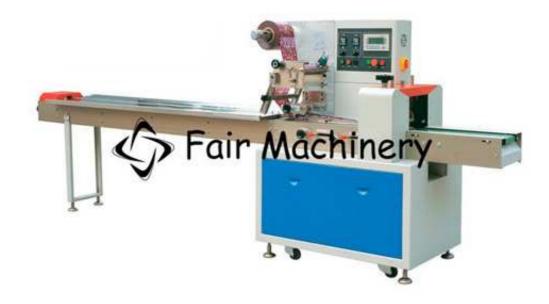

## Horizontal Flow Pack Machine FZB-350A

This machine is suitable for gusseted packaging of various regular objects such as instant noodles, rice noodles, daily necessities, paper towels, sanitary napkins, industrial parts, paper boxes or trays.

## **Technical parameters:**

| Model                  | FZB-350A         |
|------------------------|------------------|
| Bag length             | 65-190/120-280mm |
| Bag width              | 30-160 mm        |
| Power supply (VAC)     | 220V 50/60Hz     |
| Power (KW)             | 3.4Kw            |
| Max width of roll film | 330              |
| Packing speed          | 30-150 Bag/min   |
| Film width             | 90-350           |
| Dimensions (MM)        | 3200x750x1350    |
| Net weight (KG)        | 230              |