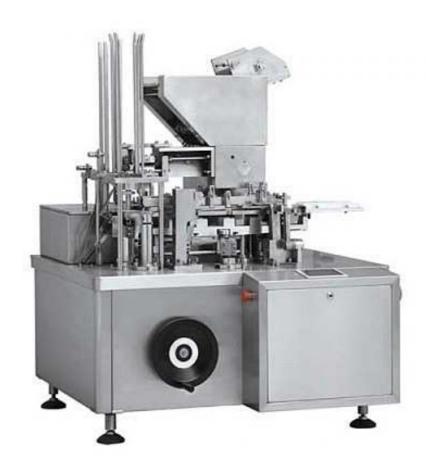

## SYM125 Automatic Cartoning Machine

SYM125 Automatic Cartoning Machine is mainly used for the automatic boxing of blister capsules, tablets, outer aluminum foil blister plates and items of similar specifications. It can be used separately or together with other equipment for assembly line production. VVVF adopts PLC automatic control system. Operating system with human-machine interface automatically displays parameters like boxing speed as well as troubleshooting methods. Multi-specifications boxing on one machine. Manual and automatic selection function. Multi-specifications boxing within specified range. Simultaneous completion of the automatic folding of instructions and printing three lines of words. Automatic detecting system to position nonconforming products and stop the machine for automatic removal.