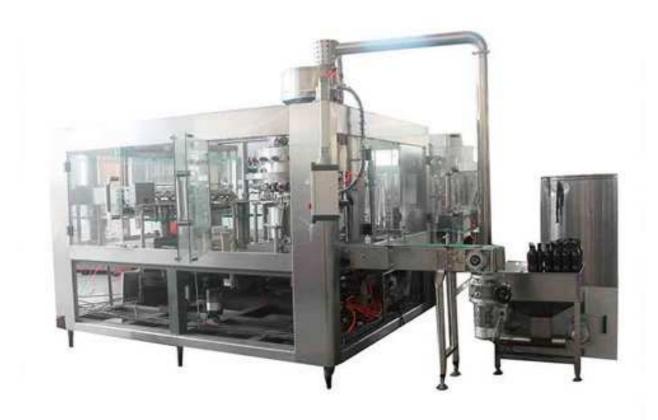

## CSD Filling Bottling Machine DCGF24-24-8

Our newly designed DCGF serious monoblack carbonated drink filling machine is designed for bottle filling, it can suit for PET bottle and glass bottle size between 150ml to 2000ml, can customized to maximum of 3000ml. Genus design of capping design makes different screw cap change into one simple easy torch. On machine surface is only leaving 3 points of bearing support point which makes drainage so easy and without any dirt stain.

## **Description**

- Electric saving
- Precise filling level
- 99.9% yield
- Easy changing for different design bottle
- Speed adjustable